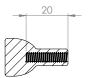

#### OVERALL DIMENSIONS

н 18мм × d 30мм × w 90мм н 0.71іл × d 1.18іл × w 3.54іл