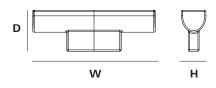

#### OVERALL DIMENSIONS

н 18мм × d 30мм × w 90мм н 0.71іл × d 1.18іл × w 3.54іл