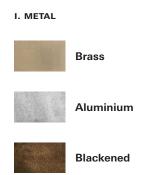

## MATERIALS

# WEIGHT

Brass / Blackened (225g / 7.94oz)

Aluminium (55g / 1.94oz)