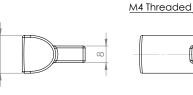

#### OVERALL DIMENSIONS

н 18мм × d 30мм × w 90мм н 0.71іл × d 1.18іл × w 3.54іл