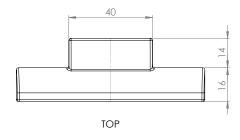

#### OVERALL DIMENSIONS

н 18мм × d 30мм × w 90мм н 0.71іл × d 1.18іл × w 3.54іл