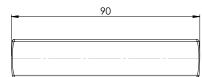

#### OVERALL DIMENSIONS

н 18мм × d 30мм × w 90мм н 0.71іл × d 1.18іл × w 3.54іл