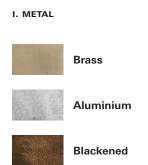

## I. METAL

The metal used for our range oxidise with age and environment, both of which contribute to the evolution of a natural patina. If you favour the original bright finish of your pieces, this is easily restored by use of polishing solution - we recommend Braso or Silvo depending on the metal in question - applied with a soft, clean cloth.