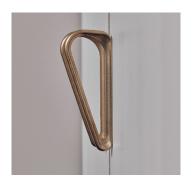

## PLANCHART HANDLE

OVERALL DIMENSIONS

н 14мм × d 75мм × w 190мм н 0.5іn × d 2.95іn × w 7.48іn