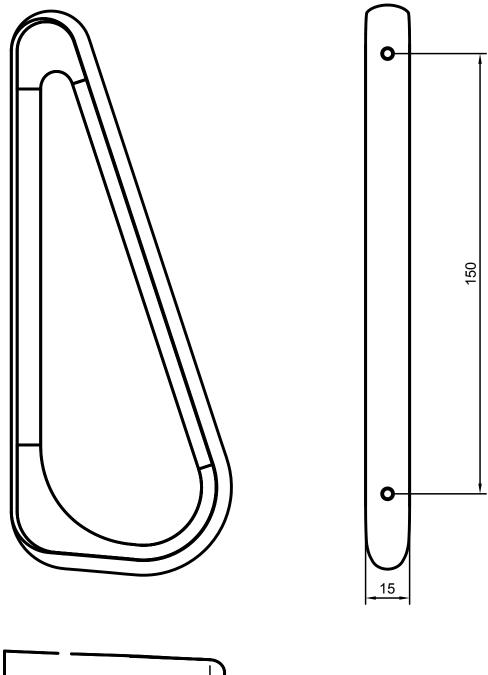

## PLANCHART HANDLE

OVERALL DIMENSIONS

н 14мм × d 75мм × w 190мм н 0.5іn × d 2.95іn × w 7.48іn