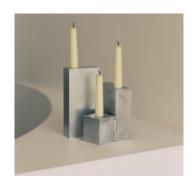

## I. METAL

Aluminium

Silver Plated

## WEIGHT

Aluminium (4,600g / 162.26oz)

## I. METAL

The metal used for our range oxidise with age and environment, both of which contribute to the evolution of a natural patina. If you favour the original bright finish of your pieces, this is easily restored by use of polishing solution - we recommend Braso or Silvo depending on the metal in question - applied with a soft, clean cloth.