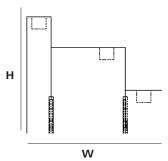

**OVERALL DIMENSIONS** 

н 190мм × w 220мм н 7.48іn × w 8.66іn





## I. METAL



Aluminium



Silver Plated

## WEIGHT

Aluminium (4,600g / 162.26oz)

## I. METAL

The metal used for our range oxidise with age and environment, both of which contribute to the evolution of a natural patina. If you favour the original bright finish of your pieces, this is easily restored by use of polishing solution - we recommend Braso or Silvo depending on the metal in question - applied with a soft, clean cloth.

Because each object is cast in small batches, slight variations will occur from one individual piece to another. Production marks may include slight pour ripples or surface pitting, which imprint every item with a unique character.