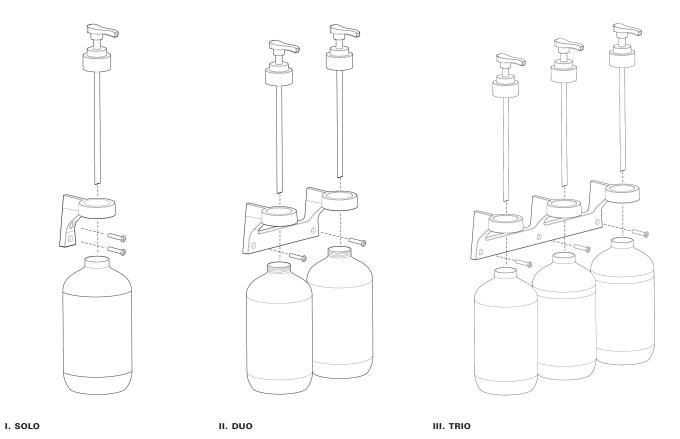

## I. SOLO

II. DUO

III. TRIO

#### WEIGHT

I. SOLO

Brass (130g / 4.59oz)

Aluminium (40g / 1.41oz)

Blackened Bronze (160g / 5.64oz)

II. DUO

Brass (380g / 13.4oz)

Aluminium (125g / 4.41oz)

Blackened Bronze (385g / 13.6oz)

III. TRIO

Brass (614g / 21.7oz)

Aluminium (197g / 6.95oz)

Blackened Bronze (612g / 21.6oz)