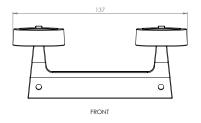

# OVERALL DIMENSIONS

I. SOLO

н 77мм  $\times$  D 71мм  $\times$  W 40мм н 3.03ін  $\times$  D 2.79ін  $\times$  W 1.57ін

II. DUO

н 57мм × D 71мм × w 147мм н 2.024іn × D 2.79іn × w 5.79іn

III. TRIO

н 57мм × D 71мм × w 235мм н 2.024іn × D 2.79іn × w 9.25іn