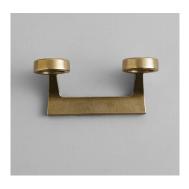

## I. SOLO

II. DUO

III. TRIO

#### WEIGHT

I. SOLO

Brass (130g / 4.59oz)

Aluminium (40g / 1.41oz)

Blackened Bronze (160g / 5.64oz)

II. DUO

Brass (380g / 13.4oz)

Aluminium (125g / 4.41oz)

Blackened Bronze (385g / 13.6oz)

III. TRIO

Brass (614g / 21.7oz)

Aluminium (197g / 6.95oz)

Blackened Bronze (612g / 21.6oz)