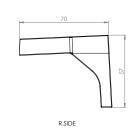

# OVERALL DIMENSIONS

I. SOLO

н 77мм  $\times$  D 71мм  $\times$  W 40мм н 3.03ін  $\times$  D 2.79ін  $\times$  W 1.57ін

II. DUO

н 57мм × D 71мм × w 147мм н 2.024іn × D 2.79іn × w 5.79іn

III. TRIO

н 57мм × D 71мм × w 235мм н 2.024іn × D 2.79іn × w 9.25іn