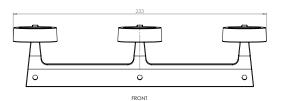

# OVERALL DIMENSIONS

I. SOLO

н 77мм  $\times$  D 71мм  $\times$  W 40мм н 3.03ін  $\times$  D 2.79ін  $\times$  W 1.57ін

II. DUO

н 57мм × D 71мм × w 147мм н 2.024іn × D 2.79іn × w 5.79іn

III. TRIO

н 57мм × D 71мм × w 235мм н 2.024іn × D 2.79іn × w 9.25іn