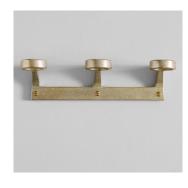

## I. SOLO

II. DUO

III. TRIO

Blackened Bronze (385g / 13.6oz)

III. TRIO

Brass (614g / 21.7oz)

Aluminium (197g / 6.95oz)

Blackened Bronze (612g / 21.6oz)