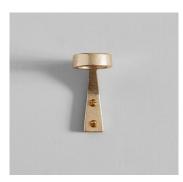

## I. SOLO

II. DUO

III. TRIO

#### WEIGHT

I. SOLO

Brass (130g / 4.59oz)

Aluminium (40g / 1.41oz)

Blackened Bronze (160g / 5.64oz)

II. DUO

Brass (380g / 13.4oz)

Aluminium (125g / 4.41oz)