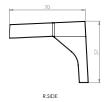

# OVERALL DIMENSIONS

I. SOLO

н 77мм  $\times$  D 71мм  $\times$  W 40мм н 3.03ін  $\times$  D 2.79ін  $\times$  W 1.57ін

II. DUO

н 57мм × D 71мм × w 147мм н 2.024іn × D 2.79іn × w 5.79іn

III. TRIO

н 57мм × D 71мм × w 235мм н 2.024іn × D 2.79іn × w 9.25іn