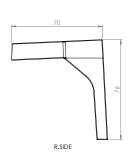

# OVERALL DIMENSIONS

I. SOLO

н 77мм  $\times$  D 71мм  $\times$  W 40мм н 3.03ін  $\times$  D 2.79ін  $\times$  W 1.57ін

II. DUO

н 57мм × D 71мм × w 147мм н 2.024іn × D 2.79іn × w 5.79іn

III. TRIO

н 57мм × D 71мм × w 235мм н 2.024іn × D 2.79іn × w 9.25іn