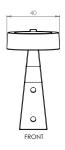

# OVERALL DIMENSIONS

I. SOLO

н 77мм  $\times$  D 71мм  $\times$  W 40мм н 3.03ін  $\times$  D 2.79ін  $\times$  W 1.57ін

II. DUO

н 57мм × D 71мм × w 147мм н 2.024іn × D 2.79іn × w 5.79іn

III. TRIO

н 57мм × D 71мм × w 235мм н 2.024іn × D 2.79іn × w 9.25іn