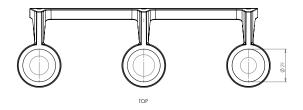

# OVERALL DIMENSIONS

I. SOLO

н 77мм  $\times$  D 71мм  $\times$  W 40мм н 3.03ін  $\times$  D 2.79ін  $\times$  W 1.57ін

II. DUO

н 57мм × D 71мм × w 147мм н 2.024іn × D 2.79іn × w 5.79іn

III. TRIO

н 57мм × D 71мм × w 235мм н 2.024іn × D 2.79іn × w 9.25іn