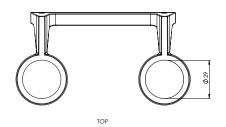

# OVERALL DIMENSIONS

I. SOLO

н 77мм  $\times$  D 71мм  $\times$  W 40мм н 3.03ін  $\times$  D 2.79ін  $\times$  W 1.57ін

II. DUO

н 57мм × D 71мм × w 147мм н 2.024іn × D 2.79іn × w 5.79іn

III. TRIO

н 57мм × D 71мм × w 235мм н 2.024іn × D 2.79іn × w 9.25іn