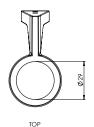

# OVERALL DIMENSIONS

I. SOLO

н 77мм  $\times$  D 71мм  $\times$  W 40мм н 3.03ін  $\times$  D 2.79ін  $\times$  W 1.57ін

II. DUO

н 57мм × D 71мм × w 147мм н 2.024іn × D 2.79іn × w 5.79іn

III. TRIO

н 57мм × D 71мм × w 235мм н 2.024іn × D 2.79іn × w 9.25іn