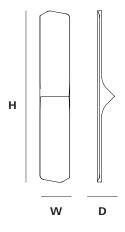

I. METAL

Brass

**OVERALL DIMENSIONS** 

н 200мм × w 35мм х D 20мм н 7.87іn × w 1.37іn х D 0.78іn

Brass (310g / 10.93oz)