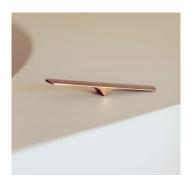

I. METAL

Brass

**OVERALL DIMENSIONS** 

н 200мм × w 35мм х D 20мм н 7.87іn × w 1.37іn х D 0.78іn

Brass (310g / 10.93oz)