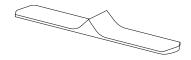

I. METAL

Brass

**OVERALL DIMENSIONS** 

н 200мм × w 35мм х D 20мм н 7.87іn × w 1.37іn х D 0.78іn

Brass (310g / 10.93oz)