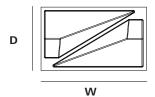

OVERALL DIMENSIONS

н 70мм × w 300мм × d 180мм н 2.75іn × w 11.81іn × d 7.08іn

WEIGHT

Stone (6,000g / 211.6oz)

**PACKAGING** 

Recycled Cardboard н 145мм × L 440мм × w 400мм